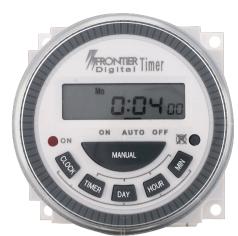

## A. Functional description of the Button on Panel

- 1. TIMER: Programing Mode
- 2. MANUAL:
  - Select "ON, AUTO, OFF"
  - "Cancel Reset Program"
- 3. CLOCK:
  - Clock settings "Day, Hour, Minutes"
  - Press & Hold for AM/PM
- 4. DAY: adjust the day of the week
- **5. HOUR:** adjust the hour
- 6. MIN: adjust the minutes
- 7. **LED:** Indicates ON / OFF status
- 8. **RESET:** Reset the Timer setting

#### **B.** Adjusting the CLOCK

- Press and hold the "CLOCK" and the press "DAY" key, "HOUR" key, "MIN" key respectively to adjust the clock of timer to accurate DAY, HOUR, MINUTE.
- Press and hold the "CLOCK" key over 3 Sec for "AM&PM"

### C. Start to programming the TIMER

- 1. Press **TIMER** key. LCD screen shall show **1-ON**:
- 2. Press **DAY** key to select any of the 15 combinations of daily programs. Every press of **DAY** key, LCD shall alternate through the 15 combinations.
- 3. Press **HOUR, MIN** respectively to set the desired Hour and Minutes for **1-ON**
- 4. Press **TIMER** key again, the LCD screen shall show **1-OFF** \_\_:\_\_
- 5. Press **DAY** key to select any of the 15 combinations of daily programs. Every press of **DAY** key, LCD shall alternate through the 15 combinations.